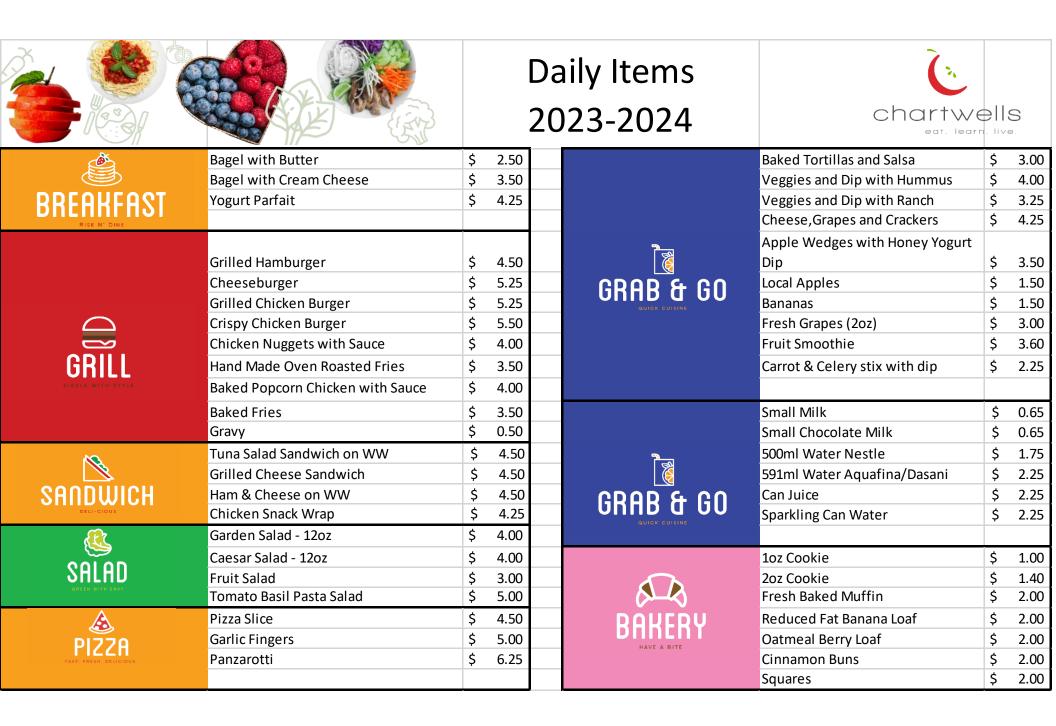

## 2023-2024

|                         |                                                          | N C                                                      |                                                          |                                                                 |                                                          |
|-------------------------|----------------------------------------------------------|----------------------------------------------------------|----------------------------------------------------------|-----------------------------------------------------------------|----------------------------------------------------------|
| CHEF'S TABLE            | MONDAY                                                   | TUESDAY                                                  | WEDNESDAY                                                | THURSDAY                                                        | FRIDAY                                                   |
| WEEK 1                  | Chicken Snack Wrap &<br>Garden Salad                     | Spaghetti with Meat<br>Sauce & Caesar Salad              | Chicken & Cheese<br>Quesadilla with<br>Mexican Rice      | Beef, Tomato,<br>Macaaroni Casserole<br>with Garlic Bread Stick | BBQ Chicken Drumstick,<br>Mashed Potato & Corn           |
|                         | served with fruit & choice of<br>milk or juice<br>\$6.25 | served with fruit & choice of<br>milk or juice<br>\$6.25 | served with fruit & choice of<br>milk or juice<br>\$6.25 | served with fruit & choice of<br>milk or juice<br>\$6.25        | served with fruit & choice of<br>milk or juice<br>\$6.25 |
| WEEK 2                  | Hamburger & Roasted<br>Potato Wedges                     | Grilled Cheese<br>Sandwich & Chicken<br>Noodle Soup      | Classic Lasagna &<br>Caesar Salad                        | Shepherds Pie Bowl with<br>Steamed Carrots                      | Sweet & Sour Chicken<br>with Stirfried Veggies &<br>Rice |
|                         | served with fruit & choice of<br>milk or juice<br>\$6.25 | served with fruit & choice of<br>milk or juice<br>\$6.25 | served with fruit & choice of<br>milk or juice<br>\$6.25 | served with fruit & choice of<br>milk or juice<br>\$6.25        | served with fruit & choice of<br>milk or juice<br>\$6.25 |
| Daily Alternate<br>Meal | Mac 'n Cheese with<br>Veggies & Dip                      | Soft Beef Taco with<br>Mexican Rice                      | Cheese Pizza Slice with<br>Veggies                       | Chicken Fingers, Potato<br>Wedges and Veggies &<br>Dip          | Pancakes with Grilled<br>Ham & Syrup                     |
| Week 1 and 2            | served with fruit & choice of<br>milk or juice<br>\$6.25 | served with fruit & choice of<br>milk or juice<br>\$6.25 | served with fruit & choice of<br>milk or juice<br>\$6.25 | served with fruit & choice of<br>milk or juice<br>\$6.25        | served with fruit & choice of<br>milk or juice<br>\$6.25 |
| WEEK 1 DATES            |                                                          |                                                          | WEEK 2 DATES                                             |                                                                 |                                                          |
| September 6-8           | December 12 - 16                                         | March 20 - 24                                            | September 12 - 16                                        | December 19 - 23                                                | March 27 - 31                                            |
| September 19 - 22       | December 26 - 30                                         | April 3 - 7                                              | September 26 - 30                                        | January 2 - 6                                                   | April 10 - 14                                            |
| October 3 - 7           | January 9 - 13                                           | April 17 - 21                                            | October 10 - 14                                          | January 16 - 20                                                 | April 24 - 28                                            |
| October 17 - 21         | January 23 - 27                                          | May 1 - 5                                                | October 24 - 28                                          | January 30 - February 3                                         | May 8 - 12                                               |
| October 31 - Nov 4      | February 6 - 10                                          | May 15 -19                                               | November 7 - 11                                          | February 13 - 17                                                | May 22 - 26                                              |
| November 14 - 18        | February 20 - 24                                         | May 29 - June 2                                          | November 21 -25                                          | February 27 - March 3                                           | June 5 - 9                                               |
| Nov 28 - Dec 2          | March 6 - 10                                             | June 12 - 16                                             | December 5 - 9                                           | March 13 - 17                                                   | June 19 - 23                                             |